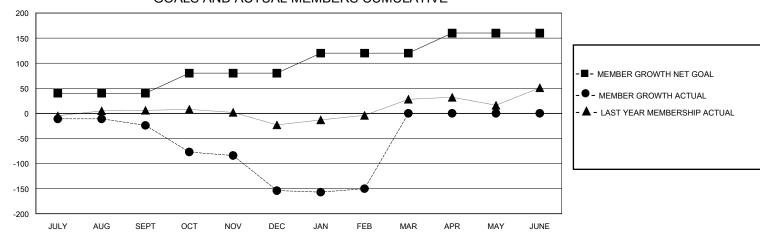

## District 105CW

Results as of: 2/29/2024

| GMT: | LOCATION ENGLAND | GMT CA |
|------|------------------|--------|
|      |                  |        |

| Clubs                 |               |           |               | Members               |                        |                         |                                                    |
|-----------------------|---------------|-----------|---------------|-----------------------|------------------------|-------------------------|----------------------------------------------------|
| RESULTS FOR 2023-2024 |               |           |               | RESULTS FOR 2023-2024 |                        |                         |                                                    |
| QUARTER               | NEW CLUB GOAL | NEW CLUBS | DROPPED CLUBS | QUARTER MEMB          | SER GROWTH NET<br>GOAL | MEMBER GROWTH<br>ACTUAL | DROPPED<br>MEMBERS ACTUAL<br>(including transfers) |
| JULY/AUG/SEPT         | 0             | 0         | 0             | JULY/AUG/SEPT         | 40                     | 41                      | 55                                                 |
| OCT/NOV/DEC           | 0             | 0         | 1             | OCT/NOV/DEC           | 40                     | 60                      | 166                                                |
| JAN/FEB/MAR           | 0             | 0         | 2             | JAN/FEB/MAR           | 40                     | 79                      | 30                                                 |
| APR/MAY/JUNE          | 1             | 0         | 0             | APR/MAY/JUNE          | 40                     | 0                       | 0                                                  |

## GOALS AND ACTUAL MEMBERS CUMULATIVE

| DROPPED CLUBS: 3  DROPPED MEMBERS |          | 40 CLUBS OF 98 ADDED 1 OR MORE<br>NEW MEMBERS | GENDER DISTRIBUTION  MALE 1,149 (71.81%)  FEMALE 450 (28.13%) |  |  |
|-----------------------------------|----------|-----------------------------------------------|---------------------------------------------------------------|--|--|
| DECEASED                          | 17       | CLICK HERE FOR CHMUL ATIVE                    | TOTAL FAMILY UNIT MEMBERS                                     |  |  |
| CLUB CANCELLED<br>OTHER           | 0<br>234 | CLICK HERE FOR CUMULATIVE MEMBERSHIP DATA     | FAMILY MEMBERS PAYING HALF                                    |  |  |
| TOTAL                             | 251      |                                               |                                                               |  |  |