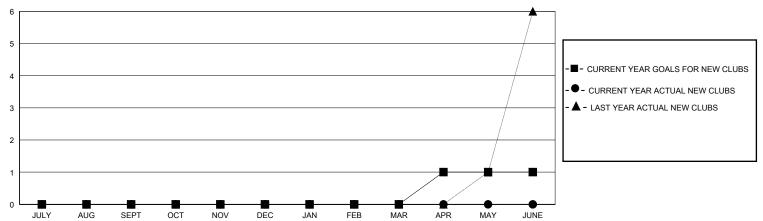

## District 105CW

Results as of: 2/29/2024

| GMT: | LOCATION ENGLAND | GMT CA |
|------|------------------|--------|
|      |                  |        |

| Clubs                 |               |           |               | Members               |                        |                         |                                                    |
|-----------------------|---------------|-----------|---------------|-----------------------|------------------------|-------------------------|----------------------------------------------------|
| RESULTS FOR 2023-2024 |               |           |               | RESULTS FOR 2023-2024 |                        |                         |                                                    |
| QUARTER               | NEW CLUB GOAL | NEW CLUBS | DROPPED CLUBS | QUARTER MEMB          | SER GROWTH NET<br>GOAL | MEMBER GROWTH<br>ACTUAL | DROPPED<br>MEMBERS ACTUAL<br>(including transfers) |
| JULY/AUG/SEPT         | 0             | 0         | 0             | JULY/AUG/SEPT         | 40                     | 41                      | 55                                                 |
| OCT/NOV/DEC           | 0             | 0         | 1             | OCT/NOV/DEC           | 40                     | 60                      | 166                                                |
| JAN/FEB/MAR           | 0             | 0         | 2             | JAN/FEB/MAR           | 40                     | 79                      | 30                                                 |
| APR/MAY/JUNE          | 1             | 0         | 0             | APR/MAY/JUNE          | 40                     | 0                       | 0                                                  |

## GOALS AND ACTUAL NEW CLUBS CUMULATIVE